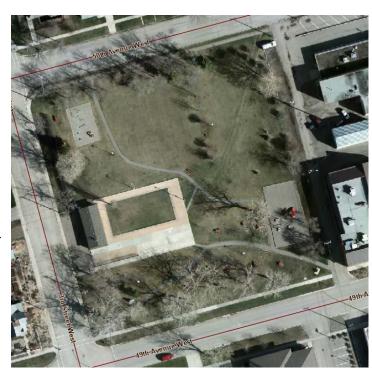

provement of new parks, recreational facilities, trails. bikeways, and open spaces."

Groups represented at the brainstorming session were:

- Council /Administration
- Kinsmen/Kinettes
- Lions
- FCSS
- EDC
- Claresholm & District Chamber of Commerce

(Other invitations to stakeholders were sent out and the above groups were able to attend and expressed an interest in the park re-development.)

The group then discussed potential ideas and upgrades to the park, and ways for each group's involvement moving forward. Any plans/designs or re-development would require Council approval and Council will be updated in the future in regards to ideas, discussions, phases or funding proposals. The committee would welcome any other park stakeholders as well. The next meeting will be held in February.



DATE:

January 10, 2019

PREPARED BY: Tara VanDellen, Development Officer

APPROVED BY: Marian Carlson, CLGM, CAO

| R 1                                                                                                      | Update on Progress                                                                                                                                                                                                                                                                                                                                                                                                                                                                                      |  |
|--------------------------------------------------------------------------------