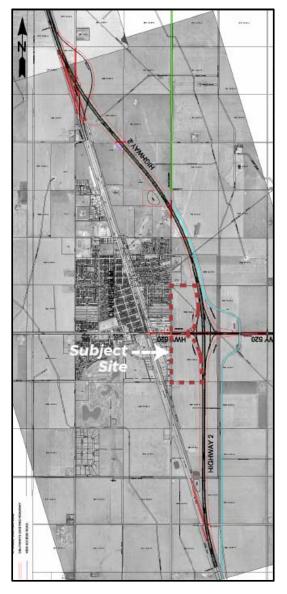

incial priority and funding availability). Town Council in the past was hesitant to endorse the alignment unless a directional interchange was provided to the south and north designs. However, as discussed with Alberta Transportation, the Town can give its endorsement with conditions. The directional interchange would then be discussed at the time the bypass is advanced to a planning stage (generally at least 5 years prior to any construction). Designation would show the bypass as a thick line on map. It would currently not show interchange locations. Administration requires direction from Council if they wish to discuss designation of the bypass further. Alternatively, this can also be included as part of the IDP (Intermunicipal Development Plan) discussions with the MD of Willow Creek.



#### APPLICABLE LEGISLATION:

1.) 2007 Alberta Transportation Study – Claresholm Highway Bypass

PREPARED BY: Tara VanDellen, Development Officer

APPROVED BY: Marian Carlson, CLGM – CAO

DATE: January 10, 2019



# INFORMATION BRIEF

Meeting: January 14, 2019 Agenda Item: 10

#### AMUNDSEN PARK RE-DESIGN

The committee met January brainstorming session with many community groups represented. Administration began with discussion on Council's strategic plans and portions of the municipal development plan (MDP) that indicates Council's desire to look for opportunities to collaborate with stakeholders within the community and to renovate park facilities to reflect the changing needs and desires of residents. One goal within the Town of Claresholm MDP is to "preserve and enhance the quality