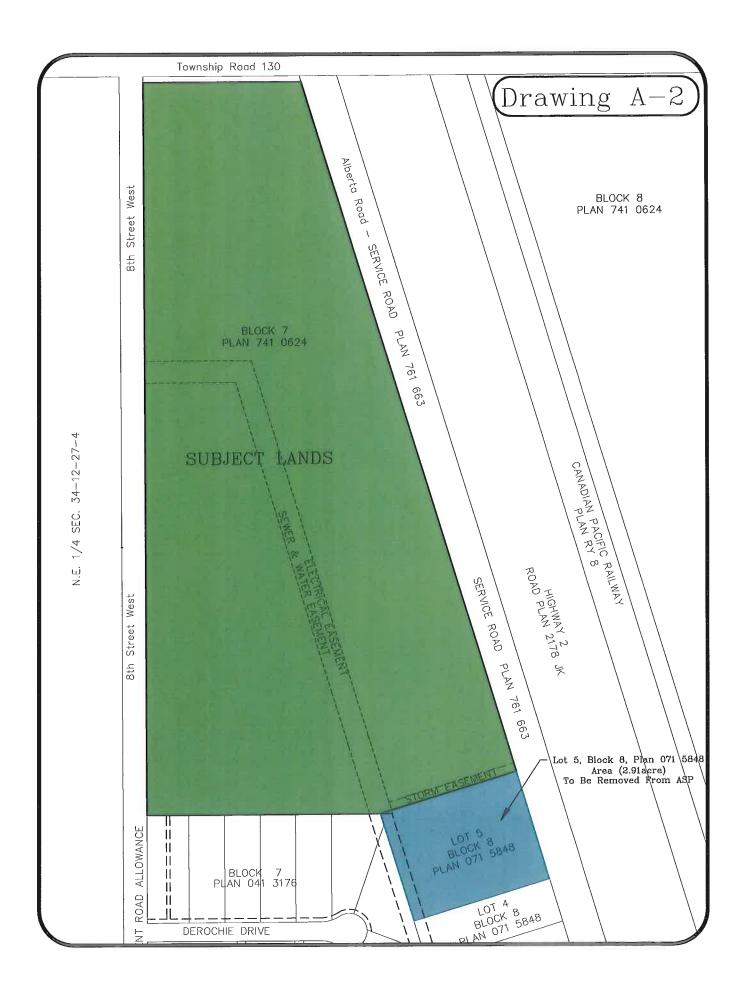

Dear Kris:

Re: Request for revision to proposed Claresholm Land Corp. ASP area

Block 7, Plan # 741 0624 - Claresholm, Alberta

In response to the Town of Claresholm's Development Department's report (see enclosed draft submitted by Jeff Gibeau) with recommendation that Council considers passing a resolution to require an Area Structure Plan (ASP) prior to further subdivision and development of the Claresholm Land Corp land as depicted in their report.

Martin Geomatic Consultants Ltd. (MGCL) on behalf of the Developer (Claresholm Land Corporation - Les Wilson) respectfully requests that the proposed Area Structure Plan (ASP) area be revised to exclude Lot 5, Block 8; Plan# 071 5848 (see enclosed drawing A-2) due to the following reasons:

- 1. The lot was previously subdivided out in 2007.
- 2. The present zoning for the lot is C-2 (Highway Commercial).
- 3. Any development on lot 5 would have to follow the approved zoning for Highway Commercial and any deviation would have to go to council for approval at that time.
- 4. Prior to any development on the lot, the Town of Claresholm would enter into a Development or Service agreement with the Developer thereby ensuring adequate sanitary, storm, and water capacity.
- 5. The deep utilities mains are already constructed through the easement west of the property which would service the lot.