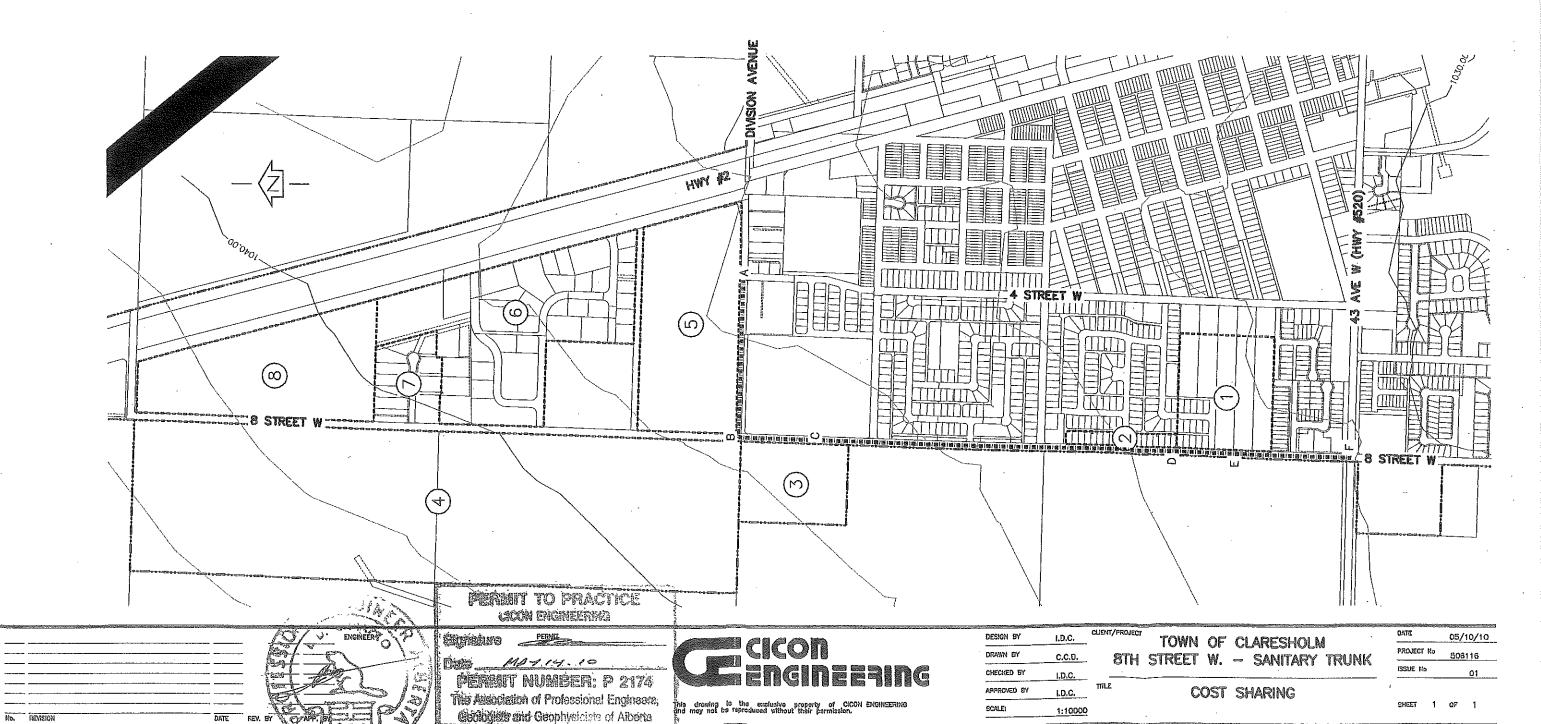

#### RESERVES AVAILABLE FOR FUNDING AS AT DECEMBER 31, 2009

CAPITAL RESERVES GENERAL RESERVES \$762,525 \$1,180,481

|                                          | Cost Sharing 8 <sup>th</sup> Street West Sanitary Sewer 300mm Dia. Trunk |                             |                                |                                                  |                   |                                          |                                                      |  |  |  |  |
|------------------------------------------|--------------------------------------------------------------------------|-----------------------------|--------------------------------|--------------------------------------------------|-------------------|------------------------------------------|------------------------------------------------------|--|--|--|--|
| Location and Distance<br>(Refer to Plan) |                                                                          | % Developer<br>(Area 4)     | % Town and Other<br>Developers | Estimated Developer<br>(Area 4) Cost<br>(No GST) | Estimated<br>Deve | Town and Other<br>loper Costs<br>lo GST) | Estimated Total Cost<br>(No GST)                     |  |  |  |  |
| A to B                                   | 450m                                                                     | $\frac{0}{9.1} = 0\%$       | 100%                           | \$ 0.00                                          | 0                 | \$ 274,690.00                            | \$ 274,690.00                                        |  |  |  |  |
| B to C                                   | 200m                                                                     | $\frac{9.9}{19} = 52.1\%$   | $\frac{9.1}{19} = 47.9\%$      | \$ 66,300.00                                     | (                 | \$ 60,950.00                             | \$ 127,250.00                                        |  |  |  |  |
| C to D                                   | 950m                                                                     | $\frac{9.9}{20.6} = 48.1\%$ | $\frac{10.7}{20.6} = 51.9\%$   | \$ 427,640.00                                    | (P) {             | \$ 461,430.00                            | \$ 889,070.00                                        |  |  |  |  |
| * D to E                                 | 150m                                                                     | $\frac{9.9}{20.7} = 47.8\%$ | $\frac{10.8}{20.7} = 52.2\%$   | \$ 29,370.00                                     | *                 | \$ 32,070.00                             | \$ 61,440.00                                         |  |  |  |  |
| * E to F                                 | 300m                                                                     | $\frac{9.9}{21.9} = 45.2\%$ | $\frac{12.0}{21.9} = 54.8\%$   | \$ 60,340.00                                     | *                 | \$ 73,160.00                             | \$ 133,500.00                                        |  |  |  |  |
| Total                                    | 2050m                                                                    |                             | -                              | \$ 583,650.00<br>Plus GST                        |                   | \$ 902,300.00<br>Plus GST                | \$ 1,485,950.00<br>Plus GST<br>(includes Engineering |  |  |  |  |

<sup>\*</sup> Town has already installed and paid for this portion of trunk line except for 32m @ 43 Avenue

Percentages based on average flows plus infiltration (L/sec)

(Future project A Projects Complete (see MAP)

(A) Total cost of Town's portion of project \$522,380

(B) Total cost of Developer's portion of 500 \$ (89,710)

Town's Completed project \$432,670

| CONTRIBUTING<br>ZONE | AREA<br>(Ha.) | DESCRIPTION                         |
|----------------------|---------------|-------------------------------------|
| 1                    | 7.7           | RESIDENTIAL                         |
| 2                    | 1.0           | RESIDENTIAL                         |
| 3                    | 6.1           | SCHOOL                              |
| 4                    | 64.9          | RESIDENTIAL                         |
| 5                    | 15.2          | COMMUNITY HALL / HORSE ARENA        |
| 6                    | 20.3          | INDUSTRIAL / HWY, COMMERCIAL        |
| 7                    | 3.8           | RESIDENTIAL                         |
| 8                    | 14.5          | FUTURE INDUSTRIAL / HWY. COMMERCIAL |

### <u>LEGEND</u>

NOTE: AREA 5 50% FACTOR APPLIES AS MOSTLY OPEN SPACE, HORSE BARNS & HORSE ARENA