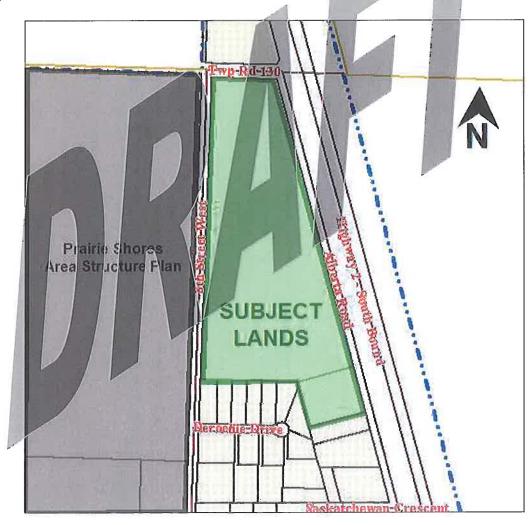

#### Future Development in the north end of Claresholm

#### **Recommendation:**

The Town of Claresholm Municipal Planning Commission & Utility Planning Committee recommends that Council considers passing a resolution to require an Area Structure Plan prior to further subdivision and development of the subject lands depicted below.

#### **Subject Lands:**

D2010.198 Page 1 of 2

Dear Kris:

Re: Request for revision to proposed Claresholm Land Corp. ASP area

Block 7, Plan # 741 0624 - Claresholm, Alberta

In response to the Town of Claresholm's Development Department's report (see enclosed draft submitted by Jeff Gibeau) with recommendation that Council considers passing a resolution to require an Area Structure Plan (ASP) prior to further subdivision and development of the Claresholm Land Corp land as depicted in their report.

Martin Geomatic Consultants Ltd. (MGCL) on behalf of the Developer (Claresholm Land Corporation - Les Wilson) respectfully requests that the proposed Area Structure Plan (ASP) area be revised to exclude Lot 5, Block 8; Plan# 071 5848 (see enclosed drawing A-2) due to the following reasons: