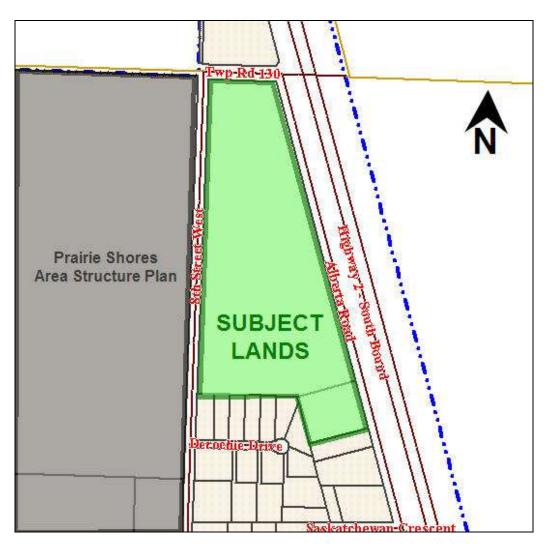

#### Future Development in the north end of Claresholm

#### **Recommendation:**

The Town of Claresholm Municipal Planning Commission & Utility Planning Committee recommends that Council considers passing a resolution to require an Area Structure Plan prior to further subdivision and development of the subject lands depicted below.

#### **Subject Lands:**

D2010.198 Page 1 of 2