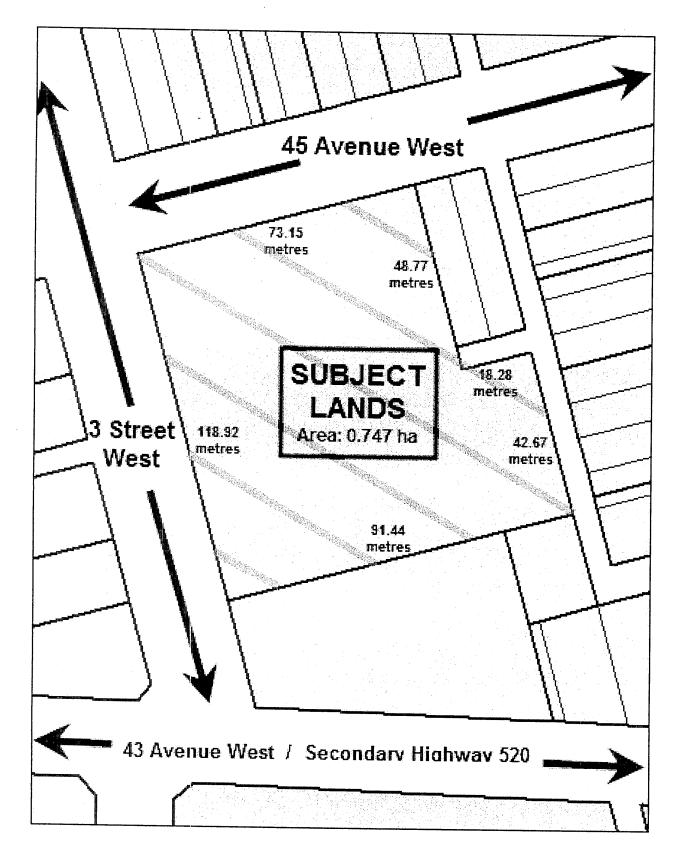

# 1. <u>BYLAW #1593 – Recycling Amendment</u> RE: 2<sup>nd</sup> & 3<sup>rd</sup> Readings

Moved by Councillor Cutler to give Bylaw #1593, regarding a recycling bylaw amendment, 2<sup>nd</sup> Reading.