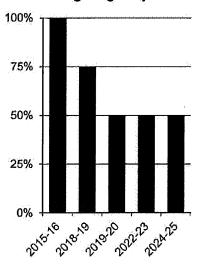

r Key Metrics:                          | :                   |                     |
| Contingency Account Year-end Balances       | 6,527               | 2,479               |
| Heritage Fund Year-end Balances             | 15,091              | 15,257              |

The province expects that it will not have a balanced budget until 2017. As well, capital spending will need to be financed by direct borrowing through to 2018.

## Fiscal Plan (continued)

Beginning in 2019, the province will reduce its dependency on resource revenue by using only 50 per cent for spending, with the other 50 per cent used for debt repayment, investments in the Heritage Trust Fund, and the rebuilding of the contingency account so that it can be used for respond to floods, wildfires and other emergencies.





**Source:** Alberta Treasury Board and Finance

#### **Operating**

Despite pressures associated with population growth and inflation, there are no increases overall to the province's total operating spending. Therefore, in order to work within that level of available spending, the province must change which programs and services are provided and, for those that continue, look for ways to increase their efficient delivery.

Over the next year, 2,000 public sector jobs will be eliminated. Over the next three to four years, the province plans to make significant reductions to the cost of Alberta's public services. While existing labour agreements will be honoured, the province indicates that the next round of collective bargaining will focus on bringing Alberta's public service compensatio