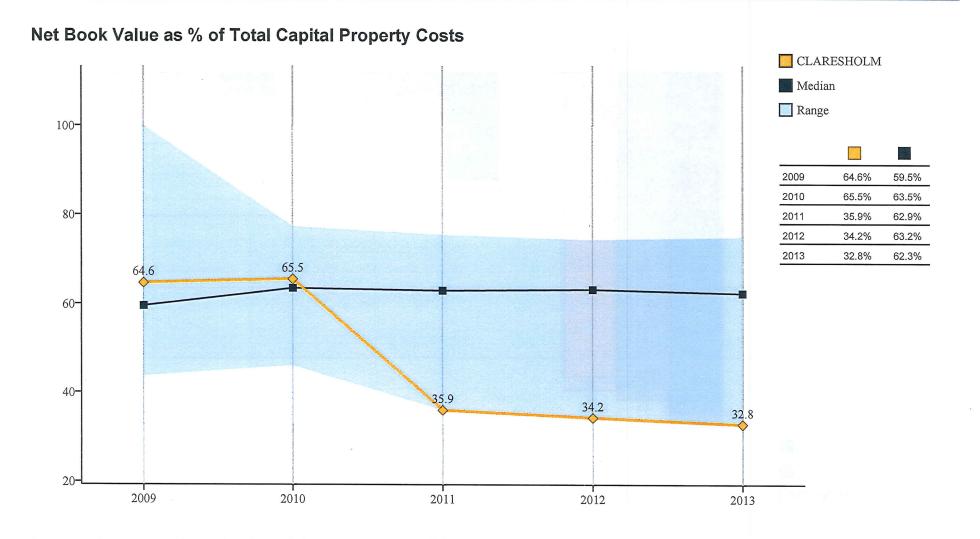

.

Alberta

#### **Percent of Debt Service Limit Used**



**Note:** This graph shows, in percentage terms, the municipality's current debt servicing requirement relative to the regulated limit. This is compared to the median for the group of similar municipalities.

Created on: March 27, 2015 05:11







#### **Revenue Sources Per Capita: Net Municipal Property Taxes** CLARESHOLM Median Range 1,200-1,000-800-600-400-

Created on: March 27, 2015 05:11







#### Revenue Sources Per Capita: Sales and User Charges CLARESHOLM Median Range 1,500-1,000-500-

Created on: March 27, 2015 05:11



# Major Revenue Sources As % of Total Revenue, 2013



Created on: March 27, 2015 05:11

# Major Expenditures Per Capita by Broad Function, 2013



Created on: March 27, 2015 05:11

























# Accumulated Surplus Categories as % of Total, 2013



Created on: March 27, 2015 05:11



# Accumulated Surplus Per Capita, 2013



Created on: March 27, 2015 05:11





The current ratio calculation measures ability to meet short-term obligations with existing liquid assets. "Current Assets" are those which are liquid in nature (cash or an asset which can be easily converted to cash). Inventory is excluded from the calculation. "Current Liabilities" are generally obligations coming due within the next fiscal year. The ratio is shown in the centre of the column. A ratio greater than one indicates the degree to which current assets exceed current liabilities; a ratio smaller



# **Equalized Assessment Per Capita**



Created on: March 27, 2015 05:11



# Financial Indicator Graphs CL