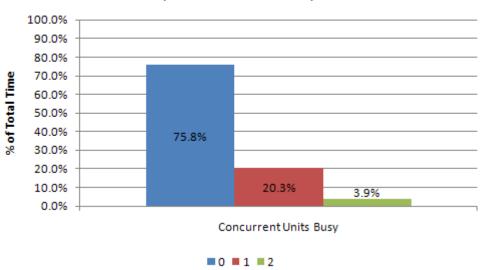

- Neither unit is actively assigned to an event 75.8% of the time
- 96.1% of the time at least one of the units is unassigned to an event

### Claresholm Concurrent Unit Utilization

(2012-02-10 to 2013-08-28)