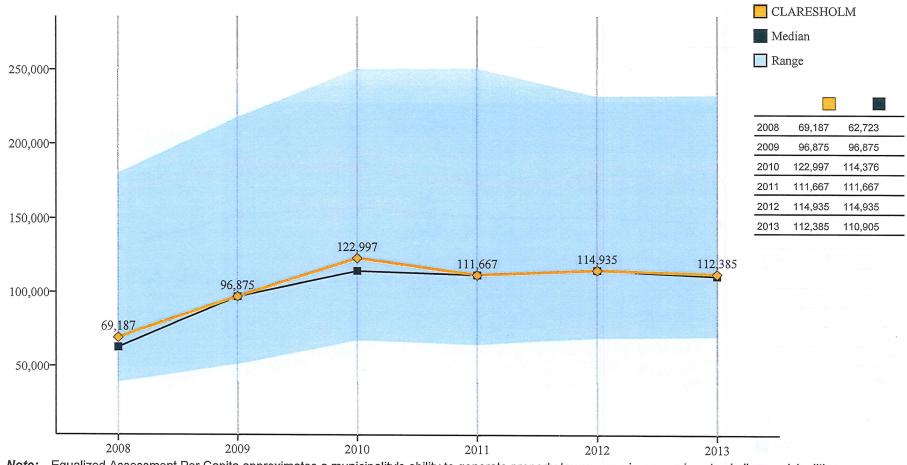

abilities



## **Equalized Tax Rates: Net Municipal**



Note: Municipal Equalized Tax Rate is calculated based on total equalized assessment and net municipal property tax.

Alberta

# Equalized Tax Rates: Residential



Note: Residential Equalized Tax Rate is calculated based on gross residential property taxes and residential equalized assessment.

Alberta

#### **Equalized Tax Rates: Non-Residential CLARESHOLM** 30**-**Median Range 2008 20.0% 16.3% 20.0 2009 14.3% 14.2% 20-2010 13.8% 14.2% 2011 14.3% 14.3% 16.1 15.2 2012 15.2% 14.2% 14.3 2013 16.1% 14.7% 10-

Note: Non-Residential Equalized Tax Rate is calculated based on gross non-residential property taxes and non-residential equalized assessment

2010

2011

2012

2013

Alberta

2008

2009

# Total Equalized Assessment Per Capita



Note: Equalized Assessment Per Capita approximates a municipality's ability to generate property tax revenue in comparison to similar municipalities

Alberta

# Non-Residential Assessment as % of Total Equalized Assessment



Created on: March 27, 2015 05:11



### **Tax Collection Rates**



Note: This indicator reflects the percentage of taxes and grants in place of taxes which are collected by the municipality in the year in which they are levied.

Created on: March 27, 2015 05:11



# Percent of Debt Limit Used



**Note:** This graph shows, in percentage terms, the municipality's debt as a percentage of the regulated limit. This is compared to the median for the group of similar municipalities.

Alberta

#### **Percent of Debt Service Limit Used**



**Note:** This graph shows, in p