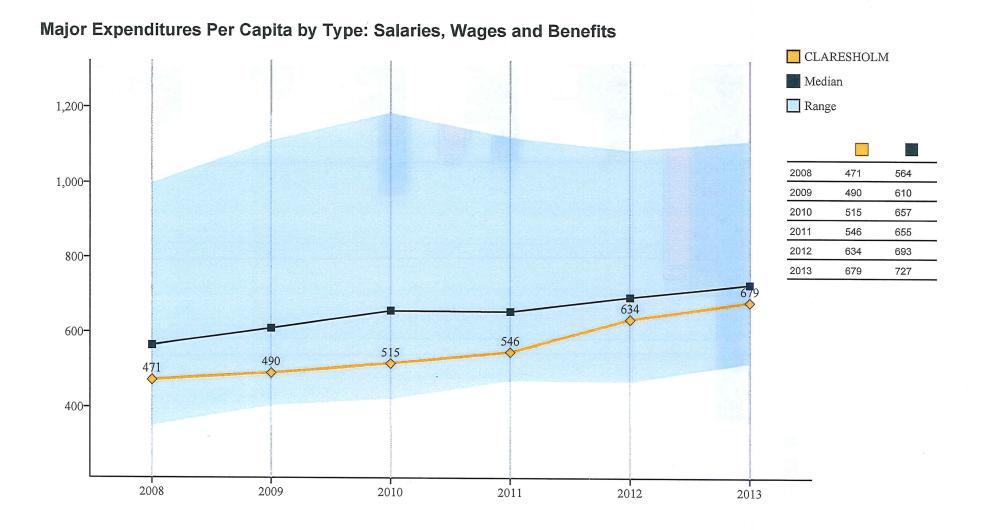

lar municipalities.

Alberta

#### **Percent of Debt Service Limit Used**



**Note:** This graph shows, in percentage terms, the municipality's current debt servicing requirement relative to the regulated limit. This is compared to the median for the group of similar municipalities.

Created on: March 27, 2015 05:11







#### **Revenue Sources Per Capita: Net Municipal Property Taxes** CLARESHOLM Median Range 1,200-1,000-800-600-400-

Created on: March 27, 2015 05:11







#### Revenue Sources Per Capita: Sales and User Charges CLARESHOLM Median Range 1,500-1,000-500-

Created on: March 27, 2015 05:11



# Major Revenue Sources As % of Total Revenue, 2013



Created on: March 27, 2015 05:11

# Major Expenditures Per Capita by Broad Function, 2013



Created on: March 27, 2015 05:11

























# Accumulated Surplus Categories as % of Total, 2013



Created on: March 27, 2015 05:11



# Accumulated Surplus Per Capita, 2013



Created on: March 27, 2015 05:11





The current ratio calculation measures ability to meet short-term obligations with existing liquid assets. "Current Assets" are those which are liquid in nature (cash or an asset which can be easily converted to cash). Inventory is excluded from the calculation. "Current Liabilities" are generally obligations coming due within the next fiscal year. The ratio is shown in the centre of the column. A ratio greater than one indicates the degree to which current assets exceed current liabilities; a ratio smaller



# **Equalized Assessment Per Capita**



Created on: March 27, 2015 05:11



# Financial I