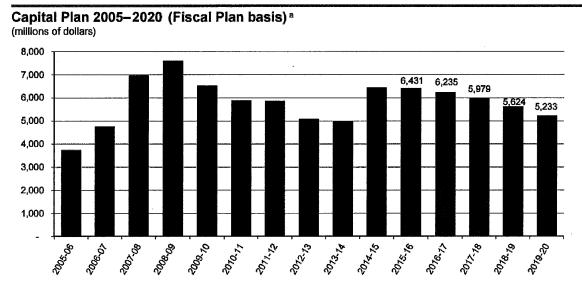

over the next five years to address the need for schools, hospitals, roads, seniors' facilities and municipal infrastructure.

Highlights of the 2015-2020 capital plan include:

- \$7.9 billion for municipal infrastructure including the Municipal Sustainability Initiative and other programs;
- \$6.7 billion for the provincial transportation network including the Edmonton and Calgary ring roads, twining of Highway 53 and road and bridge construction and rehabilitation;
- \$5.0 billion for schools;
- \$3.4 billion for health care facilities;
- \$2.3 billion for government facilities and other infrastructure;
- \$2.3 billion for other capital projects, including housing, water and wastewater management and community facilities; and
- \$779 million for flood recovery and mitigation projects.



#### Municipal Impacts

#### AUMA makes a difference

AUMA's extensive advocacy, including our work on the MGA review, has led to the province's first-ever definitive public acknowledgement of municipal challenges. As outlined in the new provincial strategic plan, municipalities continue to struggle with a number of issues including growth pressures, the consistency and fairness of property assessment and taxation, and their authority and ability to deliver local services, and build communities that offer quality of life to their residents.

Despite this acknowledgement and the public's recent strong endorsement of the importance of municipal services, Alberta's revenue shortfalls limited the province's ability to substantively address municipal growth pressures.

While municipalities ar