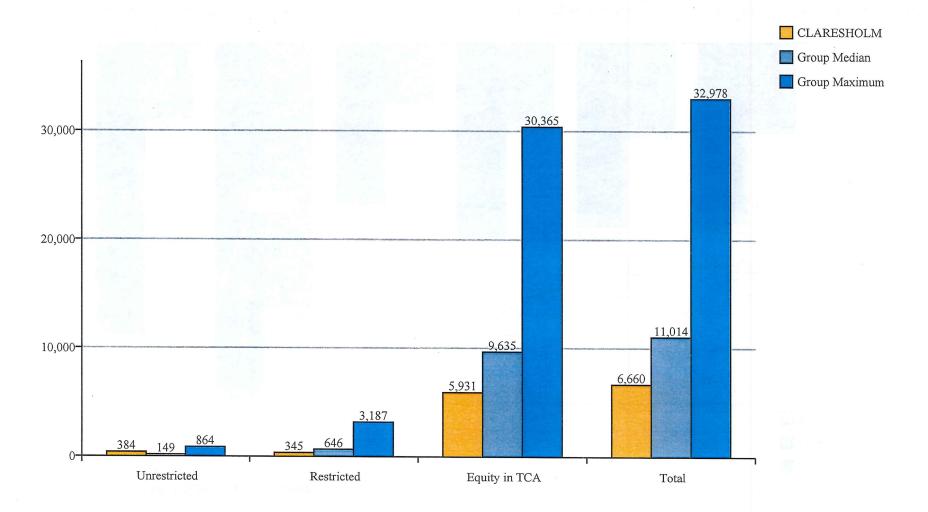

ebt servicing requirement relative to the regulated limit. This is compared to the median for the group of similar municipalities.

Created on: March 27, 2015 05:11







#### **Revenue Sources Per Capita: Net Municipal Property Taxes** CLARESHOLM Median Range 1,200-1,000-800-600-400-

Created on: March 27, 2015 05:11







#### Revenue Sources Per Capita: Sales and User Charges CLARESHOLM Median Range 1,500-1,000-500-

Created on: March 27, 2015 05:11



# Major Revenue Sources As % of Total Revenue, 2013



Created on: March 27, 2015 05:11

# Major Expenditures Per Capita by Broad Function, 2013



Created on: March 27, 2015 05:11

























# Accumulated Surplus Categories as % of Total, 2013



Created on: March 27, 2015 05:11



# Accumulated Surplus Per Capita, 2013



Created on: March 27, 2015 05:11





The current ratio calculation measures ability to meet short-term obligations with existing liquid assets. "Current Assets" are those which are liquid in nature (cash or an asset which can be easily converted to cash). Inventory is excluded from the calculation. "Current Liabilities" are generally obligations coming due within the next fiscal year. The ratio is shown in the centre of the column. A ratio greater than one indicates the degree to which current assets exceed current liabilities; a ratio smaller



# **Equalized Assessment Per Capita**



Created on: March 27, 2015 05:11



# Financial Indicator Graphs CLARESHOLM

## **Group Population**



Created on: March 27, 2015 05:11



## **Member Notices**

April 1, 2015

## Save the date for June