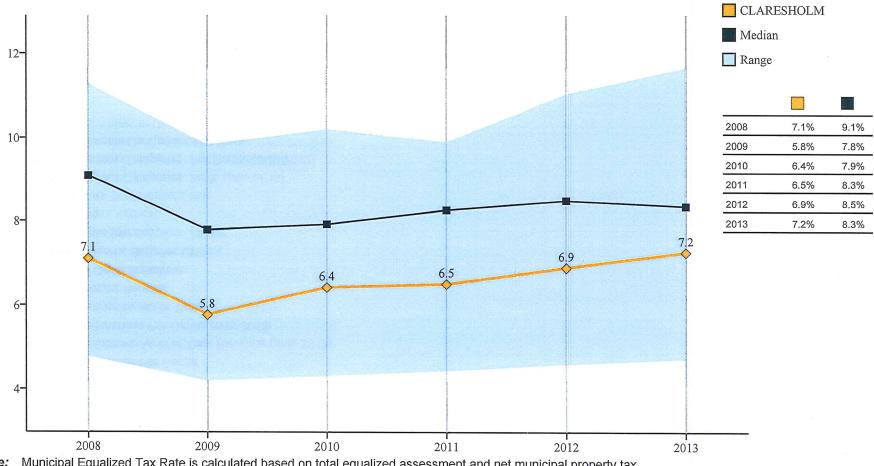

pal/Residential/Non-Residential
- o Equalized Assessment Per Capita
- o Non-Residential Equalized Assessment as % of Total
- o Tax Collection Rate
- o Debt Debt Service as % of the Limits
- o Long Term Debt Per Capita
- o Major Revenue Sources Per Capita
- o Major Revenue Sources As % of Total Revenue (only 2013)
- o Broad Function Expenses Per Capita (only 2013)
- o Per Capita Expenses by Major Type:
  - Salaries, Wages Benefits
  - Contracted General Services
  - Materials, Goods, Supplies Utilities
  - Bank Charges Interest
  - Amortization
- o Net Book Value As % of Capital Costs
- o Accumulated Surplus Categories, As % (only 2013)
- o Accumulated Surplus Categories, Per Capita (only 2013)
- o Ratio of Current Assets to Current Liabilities



## **Equalized Tax Rates: Net Municipal**



Note: Municipal Equalized Tax Rate is calculated based on total equalized assessment and net municipal property tax.

Alberta

# Equalized Tax Rates: Residential



Note: Residential Equalized Tax Rate is calculated based on gross residential property taxes and residential equalized assessment.

Alberta

#### **Equalized Tax Rates: Non-Residential CLARESHOLM** 30**-**Median Range 2008 20.0% 16.3% 20.0 2009 14.3% 14.2% 20-2010 13.8% 14.2% 2011 14.3% 14.3% 16.1 15.2 2012 15.2% 14.2% 14.3 2013 16.1% 14.7% 10-

Note: Non-Residential Equalized Tax Rate is calculated based on gross non-residential property taxes and non-residential equalized assessment

2010

2011

2012

2013

Alberta

2008

2009

# Total Equalized Assessment Per Capita



Note: Equalized Assessment Per Capita approximates a m