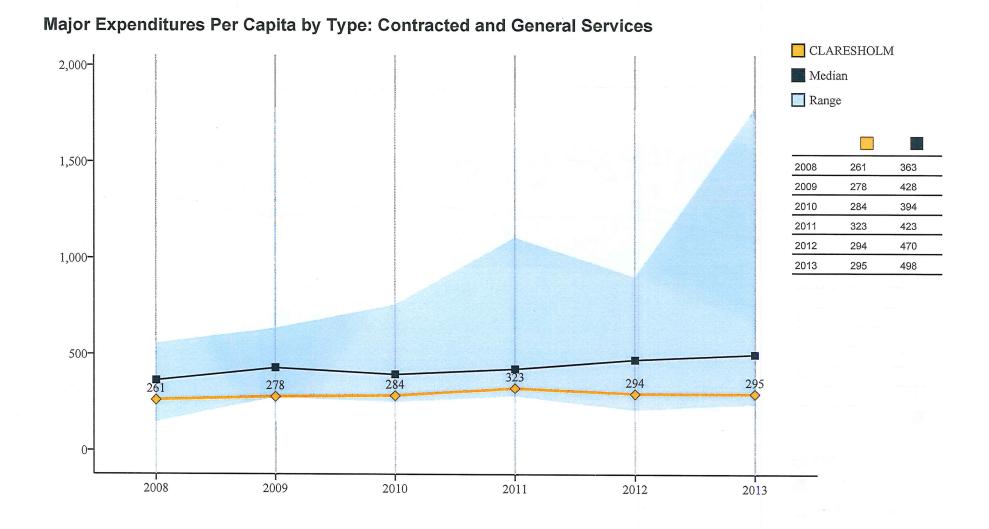

r municipalities.

Alberta

#### **Percent of Debt Service Limit Used**



**Note:** This graph shows, in percentage terms, the municipality's current debt servicing requirement relative to the regulated limit. This is compared to the median for the group of similar municipalities.

Created on: March 27, 2015 05:11







#### **Revenue Sources Per Capita: Net Municipal Property Taxes** CLARESHOLM Median Range 1,200-1,000-800-600-400-

Created on: March 27, 2015 05:11







#### Revenue Sources Per Capita: Sales and User Charges CLARESHOLM Median Range 1,500-1,000-500-

Created on: March 27, 2015 05:11



# Major Revenue Sources As % of Total Revenue, 2013



Created on: March 27, 2015 05:11

# Major Expenditures Per Capita by Broad Function, 2013



Created on: March 27, 2015 05:11

























# Accumulated Surplus Categories as % of Total, 2013



Created on: March 27, 2015 05:11



# Accumulated Surplus Per Capita, 2013



Created on: March 27, 2015 05:11





The current ratio calculation measures ability to meet short-term obligations with existing liquid assets. "Current Assets" are those which are liquid in nature (cash or an asset which can be easily converted to cash). Inventory is excluded from the calculation. "Current Liabilities" are generally obligations coming due within the next fiscal year. The ratio is shown in the centre of the column. A ratio greater than one indicates the degree to which current assets exceed current liabilities; a ratio smaller



# **Equalized Assessment Per Capita**



Created on: March 27, 2015 05:11



# Financial Ind