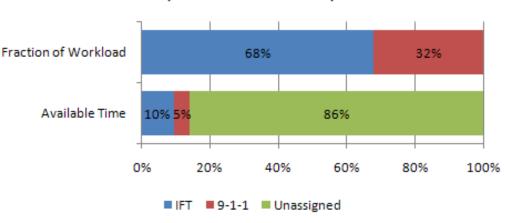

### Claresholm Unit Utilization by Category

(2012-02-10 to 2013-08-27)

- Claresholm Unit Hour Utilization is ~14% of total scheduled hours
- IFT workload represents about 2/3 of activity