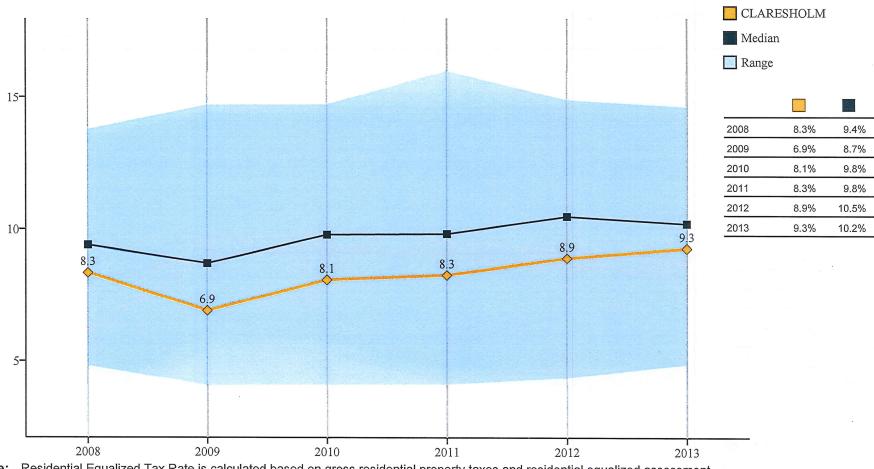

ice as % of the Limits
- o Long Term Debt Per Capita
- o Major Revenue Sources Per Capita
- o Major Revenue Sources As % of Total Revenue (only 2013)
- o Broad Function Expenses Per Capita (only 2013)
- o Per Capita Expenses by Major Type:
  - Salaries, Wages Benefits
  - Contracted General Services
  - Materials, Goods, Supplies Utilities
  - Bank Charges Interest
  - Amortization
- o Net Book Value As % of Capital Costs
- o Accumulated Surplus Categories, As % (only 2013)
- o Accumulated Surplus Categories, Per Capita (only 2013)
- o Ratio of Current Assets to Current Liabilities



## **Equalized Tax Rates: Net Municipal**



Note: Municipal Equalized Tax Rate is calculated based on total equalized assessment and net municipal property tax.

Alberta

# Equalized Tax Rates: Residential



Note: Residential Equalized Tax Rate is calculated based on gross residential property taxes and residential equalized assessment.

Alberta

#### **Equalized Tax Rates: Non-Residential CLARESHOLM** 30**-**Median Range 2008 20.0% 16.3% 20.0 2009 14.3% 14.2% 20-2010 13.8% 14.2% 2011 14.3% 14.3% 16.1 15.2 2012 15.2% 14.2% 14.3 2013 16.1% 14.7% 10-

Note: Non-Residential Equalized Tax Rate is calculated based on gross non-residential property taxes and non-residential equalized assessment

2010

2011

2012

2013

Alberta

2008

2009

# Total Equalized Assessment Per Capita



Note: Equalized Assessment Per Capita approximates a municipality's ability to generate property tax revenue in comparison to similar municipalities

Alberta

# Non-Residential Assessment as % of Total Equalized Assessm