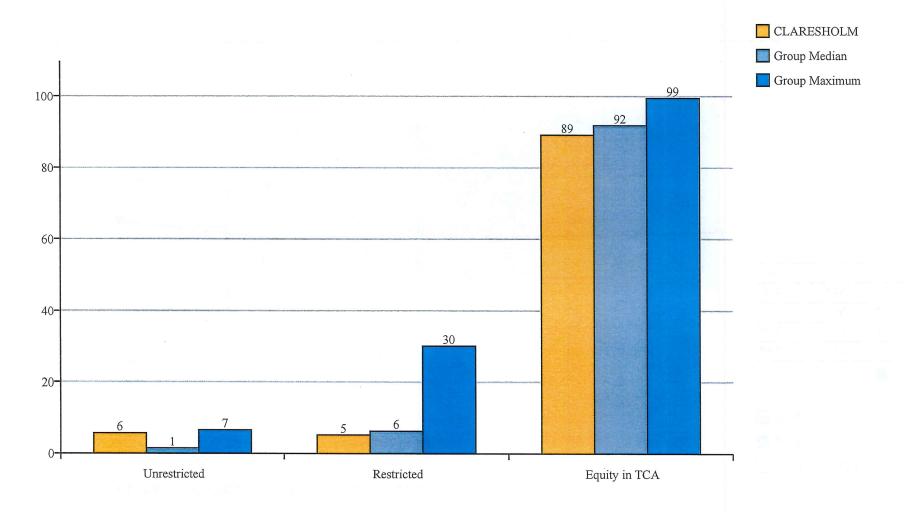

**Note:** This graph shows, in percentage terms, the municipality's current debt servicing requirement relative to the regulated limit. This is compared to the median for the group of similar municipalities.

Created on: March 27, 2015 05:11







#### **Revenue Sources Per Capita: Net Municipal Property Taxes** CLARESHOLM Median Range 1,200-1,000-800-600-400-

Created on: March 27, 2015 05:11







#### Revenue Sources Per Capita: Sales and User Charges CLARESHOLM Median Range 1,500-1,000-500-

Created on: March 27, 2015 05:11



# Major Revenue Sources As % of Total Revenue, 2013



Created on: March 27, 2015 05:11

# Major Expenditures Per Capita by Broad Function, 2013



Created on: March 27, 2015 05:11

























# Accumulated Surplus Categories as % of Total, 2013



Created on: March 27, 2015 05:11



# Accumulated Surplus Per Capita, 2013



Created on: March 27, 2015 05:11





The current ratio calculation measures ability to meet short-term obligations with existing liquid assets. "Current Assets" are those which are liquid in nature (cash or an asset which can be easily converted to cash). Inventory is excluded from the calculation. "Current Liabilities" are generally obligations coming due within the next fiscal year. The ratio is shown in the centre of the column. A ratio greater than one indicates the degree to which current assets exceed current liabilities; a ratio smaller



# **Equalized Assessment Per Capita**



Created on: March 27, 2015 05:11



# Financial Indicator Graphs CLARESHOLM

## **Group Population**



Created on: March 27,