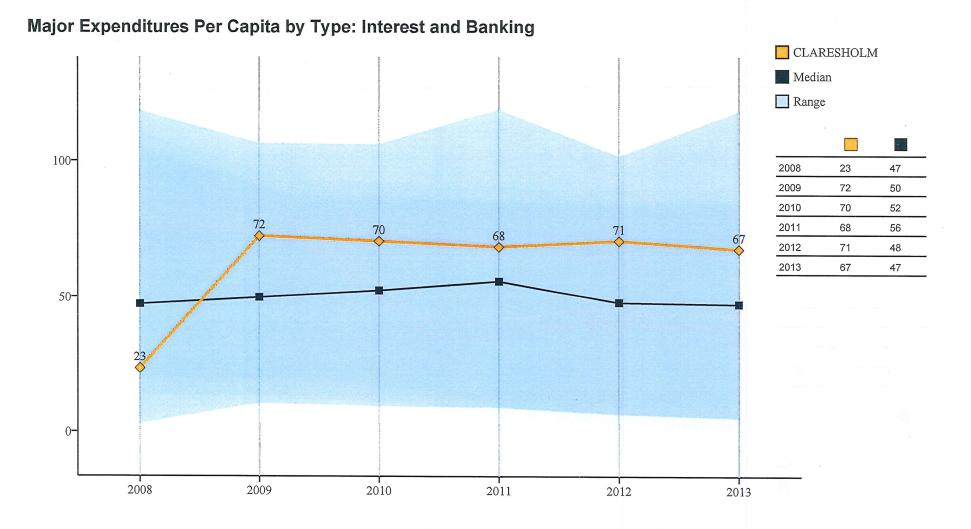

palities.

Alberta

#### **Percent of Debt Service Limit Used**



**Note:** This graph shows, in percentage terms, the municipality's current debt servicing requirement relative to the regulated limit. This is compared to the median for the group of similar municipalities.

Created on: March 27, 2015 05:11







#### **Revenue Sources Per Capita: Net Municipal Property Taxes** CLARESHOLM Median Range 1,200-1,000-800-600-400-

Created on: March 27, 2015 05:11







#### Revenue Sources Per Capita: Sales and User Charges CLARESHOLM Median Range 1,500-1,000-500-

Created on: March 27, 2015 05:11



# Major Revenue Sources As % of Total Revenue, 2013



Created on: March 27, 2015 05:11

# Major Expenditures Per Capita by Broad Function, 2013



Created on: March 27, 2015 05:11

























# Accumulated Surplus Categories as % of Total, 2013



Created on: March 27, 2015 05:11



# Accumulated Surplus Per Capita, 2013



Created on: March 27, 2015 05:11





The current ratio calculation measures ability to meet short-term obligations with existing liquid assets. "Current Assets" are those which are liquid in nature (cash or an asset which can be easily converted to cash). Inventory is excluded from the calculation. "Current Liabilities" are generally obligations coming due within the next fiscal year. The ratio is shown in the centre of the column. A ratio greater than one indicates the degree to which current assets exceed current liabilities; a ratio smaller



# **Equalized Assessment Per Capita**



Created on: March 27, 2015 05:11



# Financial Indicator G