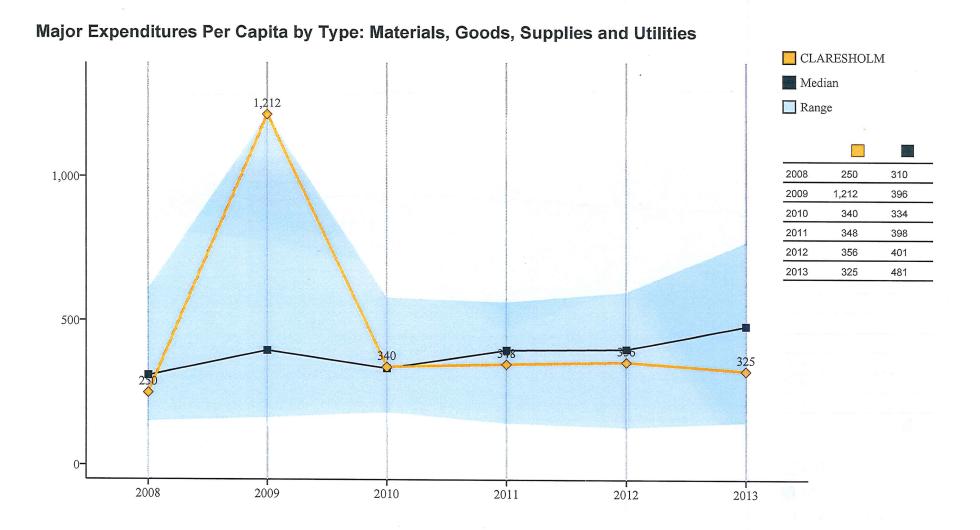

nicipalities.

Alberta

#### **Percent of Debt Service Limit Used**



**Note:** This graph shows, in percentage terms, the municipality's current debt servicing requirement relative to the regulated limit. This is compared to the median for the group of similar municipalities.

Created on: March 27, 2015 05:11







#### **Revenue Sources Per Capita: Net Municipal Property Taxes** CLARESHOLM Median Range 1,200-1,000-800-600-400-

Created on: March 27, 2015 05:11







#### Revenue Sources Per Capita: Sales and User Charges CLARESHOLM Median Range 1,500-1,000-500-

Created on: March 27, 2015 05:11



# Major Revenue Sources As % of Total Revenue, 2013



Created on: March 27, 2015 05:11

# Major Expenditures Per Capita by Broad Function, 2013



Created on: March 27, 2015 05:11

























# Accumulated Surplus Categories as % of Total, 2013



Created on: March 27, 2015 05:11



# Accumulated Surplus Per Capita, 2013



Created on: March 27, 2015 05:11





The current ratio calculation measures ability to meet short-term obligations with existing liquid assets. "Current Assets" are those which are liquid in nature (cash or an asset which can be easily converted to cash). Inventory is excluded from the calculation. "Current Liabilities" are generally obligations coming due within the next fiscal year. The ratio is shown in the centre of the column. A ratio greater than one indicates the degree to which current assets exceed current liabilities; a ratio smaller



# **Equalized Assessment Per Capita**



Created on: March 27, 2015 05:11



# Financial Indicat