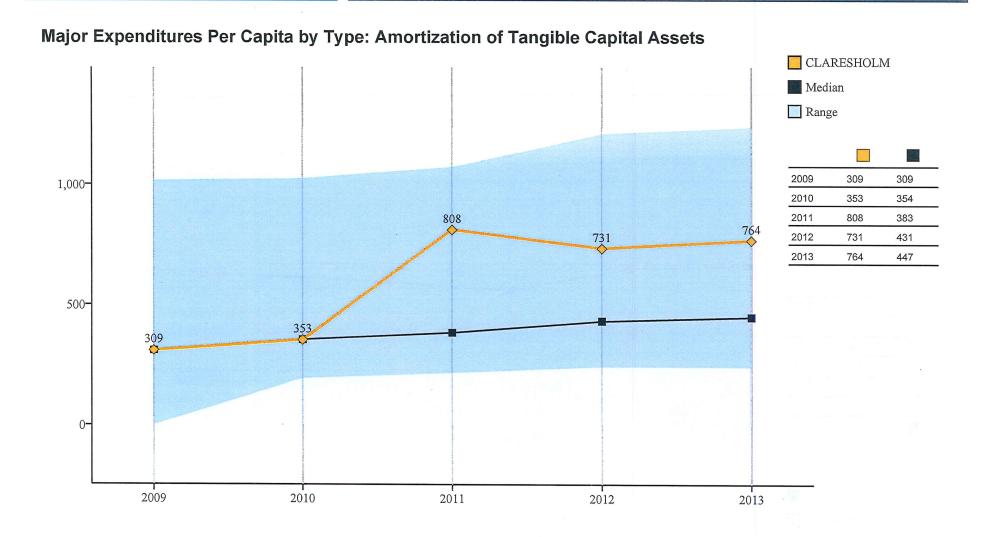

ties.

Alberta

#### **Percent of Debt Service Limit Used**



**Note:** This graph shows, in percentage terms, the municipality's current debt servicing requirement relative to the regulated limit. This is compared to the median for the group of similar municipalities.

Created on: March 27, 2015 05:11







#### **Revenue Sources Per Capita: Net Municipal Property Taxes** CLARESHOLM Median Range 1,200-1,000-800-600-400-

Created on: March 27, 2015 05:11







#### Revenue Sources Per Capita: Sales and User Charges CLARESHOLM Median Range 1,500-1,000-500-

Created on: March 27, 2015 05:11



# Major Revenue Sources As % of Total Revenue, 2013



Created on: March 27, 2015 05:11

# Major Expenditures Per Capita by Broad Function, 2013



Created on: March 27, 2015 05:11

























# Accumulated Surplus Categories as % of Total, 2013



Created on: March 27, 2015 05:11



# Accumulated Surplus Per Capita, 2013



Created on: March 27, 2015 05:11





The current ratio calculation measures ability to meet short-term obligations with existing liquid assets. "Current Assets" are those which are liquid in nature (cash or an asset which can be easily converted to cash). Inventory is excluded from the calculation. "Current Liabilities" are generally obligations coming due within the next fiscal year. The ratio is shown in the centre of the column. A ratio greater than one indicates the degree to which current assets exceed current liabilities; a ratio smaller



# **Equalized Assessment Per Capita**



Created on: March 27, 2015 05:11



# Financial Indicator Graph