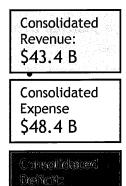

ew approach for funding titled *Putting Things Right*, supported by five-year fiscal and capital plans.

Under this approach, the immediate actions are to:

- hold operating spending
- increase personal taxes (e.g., a progressive increase of 0.5 per cent on taxable income over \$100,000 and an additional tax for taxable income over \$250,000);
- increase fees and taxes (e.g., health care levy for Albertans with taxable income over \$50,000; increases to traffic fines; increases to fuel, tobacco, liquor and insurance premiums tax; increases to land titles, motor vehicle and other registry transactions);
- use the Contingency Fund (draw down to \$1 billion by the end of 2016); and
- use debt to fund infrastructure projects.

The result is a **deficit budget of \$5 billion** in Budget 2015.



| <b>Budget 2015</b><br>(millions of dollars) | 2014-15<br>Forecast | 2015-16<br>Estimate |
|---------------------------------------------|---------------------|---------------------|
| Consolidated Revenue                        | 48.959              | 43.397              |
| Consolidated Expense                        | 48,711              | 48,388              |
| Consolidated Surplus / (Deficit)            | 248                 | (4,991)             |
| Other Key Metrics:                          | :                   |                     |
| Contingency Account Year-end Balances       | 6,527               | 2,479               |
| Heritage Fund Year-end Balances             | 15,091              | 15,257              |

The province expects that it will not have a balanced budget